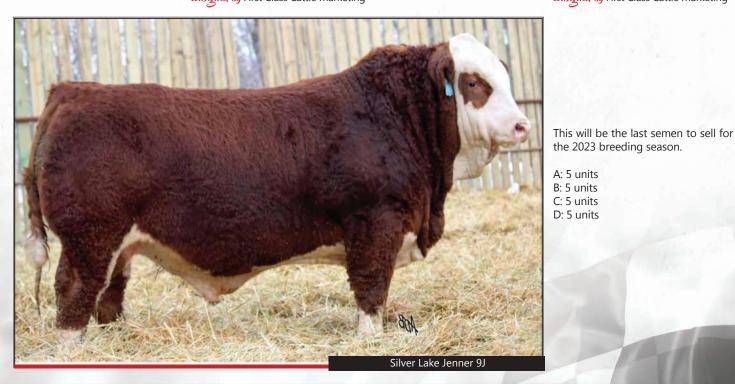

### B: 5 units

Semen Lot: Wheatland Next Century 43H

PG1341336

WW

80.4

WS PILGRIM H182U

**BROOKS SHINIA 1A** 

YARDLEY LAD A440

STF RUSSOM RE86

99.6

STF SLY MOVES P260

WHEATLAND LADY 902J

WHEATLAND LADY 268Z

REMINGTON RED LABEL HR

22.6

This will be the last semen to sell for

3.4

LER 43H

POLLED PUREBRED

**CCLT ALLIANCE 91C** 

Wheatland Next Century 43H

WHEATLAND RIVAL 8125F

WHEATLAND LADY 5213C

D: 5 units

A: 5 units

the 2023 breeding season.

- C: 5 units

Checkers Simmental & Chess Angus Sale

This will be the last semen to sell for the 2023 breeding season.

A: 5 units B: 5 units C: 5 units D: 5 units

| 23                                                                                                                                               | 23 Semen Lot: Springcreek                                                                       |     |      |                     |                 |             |                                                                                                                                      |          | Se    | eme | n Lo  | t: Sp         | ringcr      | eek                                        | annch        | 110E      |
|--------------------------------------------------------------------------------------------------------------------------------------------------|-------------------------------------------------------------------------------------------------|-----|------|---------------------|-----------------|-------------|--------------------------------------------------------------------------------------------------------------------------------------|----------|-------|-----|-------|---------------|-------------|--------------------------------------------|--------------|-----------|
| POLLED PU                                                                                                                                        | REBRED                                                                                          | MBJ | 110E | PTG11940            | )66 J           | ANUARY      | 26, 2017                                                                                                                             | POLLED P | UREBR | ED  | MBJ 1 | L10E          | PTG1194     | 066                                        | JANUARY      | 26, 2017  |
| RCC/TCF LINE DRIVE M181HC POWER DRIVE 88H<br>BOZ SWEET TEMPTATIONSPRINGCREEK LINER 56U<br>NEVAS L93TNT BLACK SHADOW J30<br>NEVAS BLACK FOOT H819 |                                                                                                 |     |      |                     |                 | 0           | RCC/TCF LINE DRIVE M181HC POWER DRIVE 88HSPRINGCREEK LINER 56UBOZ SWEET TEMPTATIONNEVAS L93TNT BLACK SHADOW J30NEVAS BLACK FOOT H819 |          |       |     |       |               | 0           |                                            |              |           |
| SPRINGCR                                                                                                                                         | KOP CROSBY 137W KOP MUIRHEA<br>SPRINGCREEK BROOKE 68Z WHEATL/<br>SPRINGCREEK BROOKE 11W SPRINGC |     |      | IS BENGI<br>TLAND R | E 6P<br>ED TEDD | Y 457P      | KOP CF<br><b>SPRINGC</b><br>SPRING                                                                                                   | REEK B   | BROO  |     | V     | KOP N<br>WHEA | /IS BENG    | /E WIRE 9<br>IE 6P<br>RED TEDD<br>RED TARA | Y 457P       |           |
| BW                                                                                                                                               | CE                                                                                              | BW  | WW   | YW                  | Milk            | MCE         | MWW                                                                                                                                  | BW       |       | CE  | BW    | WW            | YW          | Milk                                       | MCE          | MWW       |
| 102 lbs.                                                                                                                                         | 6.6                                                                                             | 3.9 | 74.0 | 114.1               | 39.5            | 5.7         | 76.5                                                                                                                                 | 102 lbs  |       | 6.6 | 3.9   | 74.0          | 114.1       | 39.5                                       | 5.7          | 76.5      |
|                                                                                                                                                  |                                                                                                 | 100 |      | consigned by        | First Cla       | ss Cattle M | Marketing                                                                                                                            |          |       |     |       |               | consigned l | y First Cla                                | ass Cattle I | Marketing |