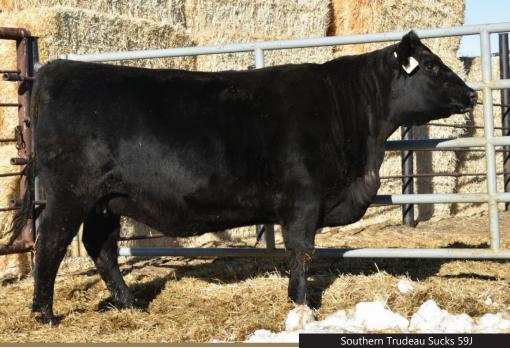

Opinion is a heifer calf

|                                                              |          | scattenes |                  |        |                              |         |
|--------------------------------------------------------------|----------|-----------|------------------|--------|------------------------------|---------|
| <u>‡32</u>                                                   | South    | ern       | Fude             | ean S  | <del>.</del><br>Sucke        | 59J     |
| BRED PUREBRED ANGU                                           | IS AZH 5 | ;9J 22    | 224348           | FEBF   | RUARY 02                     | 2, 2021 |
| SYDGEN EXCEED 322<br>SYDGEN ENHANCE<br>SYDGEN RITA 2618      | 23       | SY<br>SY  | DGEN F<br>DGEN L |        | R LADY 12<br>GA 8627         | 255     |
| HI DIAMOND RITO 4<br>Southern Rito Brid<br>Southern Bride 12 | DE 4C    | HI        | DIAMO            | L ADMI | D 1710<br>CA 4810<br>RAL 77K |         |
| BW ADJ WW                                                    | / CE     | BW        | WW               | YW     | MCE                          | Milk    |
| 83 lbs                                                       | 5.0      | 1.3       | 60               | 113    | 8.0                          | 25      |

This is a powerful soggy heifer that can be bred a number of ways and still be profitable. You simply can't make a mistake with one like her! Serviced naturally to Greenwood Attractive JJP 12J. Opinion is a heifer calf. Confirmed 60 to 70 days on July 29th