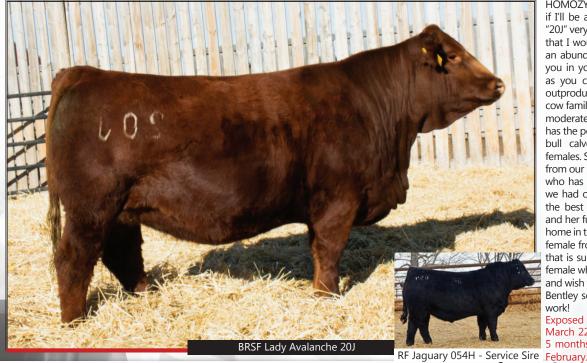

0

the

Herd

Cow/Calf Pairs

Bull

60.9

consigned by Blushrose Simmental Farm

HOMOZYGOUS POLLED. I'm not too sure if I'll be able to find a heifer to replace "20J" very easily! She is a beautiful female that I would classify as "Purdy," and has an abundance of qualities that will stop you in your tracks. Dark red, as broody as you can build them, and likely will outproduce anyone in the "Avalanche" cow family if I would have to guess. She's moderate framed, big ribbed female, that has the potential to make those big-time bull calves or front-end replacement females. She will be the first female to sell from our proven herd sire, "RST Freadey," who has surpassed all expectations that we had of him. "20J" quickly rose to be the best red heifer from start to finish and her full sib fits the part just as well at home in the bull pen. Big time production female from the top of the pen at blush, that is sure to drop a gorgeous utter! A female who you can build a herd around, and wish you had 100 of! Bred to our IPU Bentley son from Ranciers, let her go to work!

consigned by Blushrose Simmental Farm

68.1

HOMOZYGOUS POLLED, HETEROZYGOUS

Exposed to RF Jaguar 054H from March 22, to July 1. Vet Checked Safe, 5 months on September 29. Due Early

Checkers Simmental & Chess Angus Sale