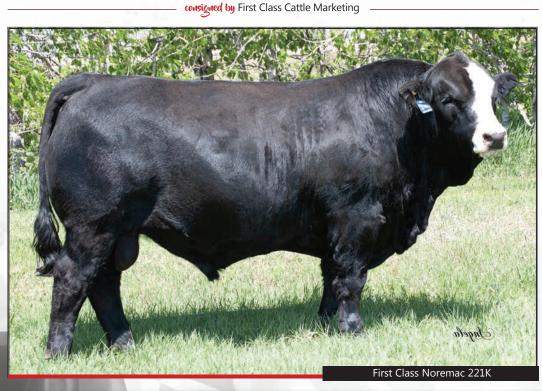

| 15                                                           |       | Fi      | rst Class                                       | Mic                | <b>(ey</b> 211K            | 16         |                                              |      | Firs | t Cla        | iss 🚺                                    | oren                | nac 2          | 221K             |
|--------------------------------------------------------------|-------|---------|-------------------------------------------------|--------------------|----------------------------|------------|----------------------------------------------|------|------|--------------|------------------------------------------|---------------------|----------------|------------------|
| POLLED OPEN 3/4 BL                                           | OOD F | CCC 21: | 1K APPLIED                                      | OR M               | ARCH 28, 2022              | POLLED OPI | EN PUREBRED                                  | FCCC | 221K | APPL         | IED FOF                                  | <mark>R</mark> JANI | JARY 0         | 6, 2022          |
| R PLUS HITMAN 4<br>R PLUS 7286E<br>MISS R PLUS 88X           | 194B  | ł,      | R PLUS RE<br>MISS R PL<br>R PLUS MO<br>MILE WES | JS 79X<br>STEAMY   | 7 8028U                    | WS EPIC E1 | BOARD B80<br><b>52</b><br>STIC Z133          |      |      | WS L<br>GW I | ALL-ARC<br>JTTLE SI<br>RED COJ<br>MOTHEF | STER V<br>AT 099    | V37<br>TS      | 72               |
| S TITLEST 1145<br><b>SPRINGCREEK MICK</b><br>SPRINGCREEK MIC |       |         | RA LINCO<br>S CORA 57<br>HART ALL<br>SPRINGCR   | 2<br>IN W382       |                            | MAF NORE   | REEK LAUNCH<br><b>MAC 219H</b><br>REMAC 178D | 110E |      | SPRI<br>MAF  | NGCREE<br>NGCREE<br>RED RA<br>NOREN      | K BRO<br>MBO 1      | OKE 68<br>.31B | Z                |
| BW ADJ V                                                     | /W CE | BW      | WW YW                                           | Milk               | MCE MWW                    | BW         | ADJ WW                                       | CE   | BW   | WW           | YW                                       | Milk                | MCE            | MWW              |
| 76 lbs                                                       | 10.   | 8 1.6   | 75.4 117.6                                      | 23.0<br>Insigned b | 4.2 60.7<br>9 Norman Klatt | 89 lbs.    | -                                            | 10.3 | 1.4  | 82.4         | 127.3                                    | 31.3<br>signed b    | 4.4<br>9 Norm  | 72.5<br>an Klatt |