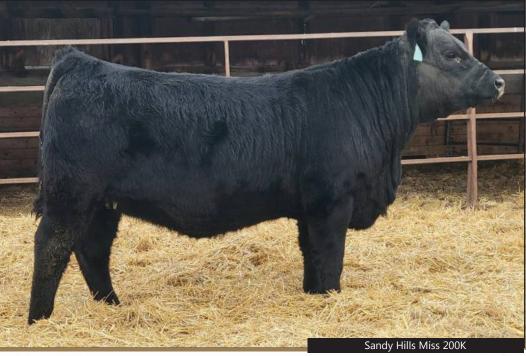

| <b>136</b> s                                                                                                         | Sandy Hills <b>(1) iss</b> 200K                                                                                                                                                | <b>‡37</b>                                                                                                          | Sandy Hills <b>(()iss</b> 211k                                                                                                                                                   |
|----------------------------------------------------------------------------------------------------------------------|--------------------------------------------------------------------------------------------------------------------------------------------------------------------------------|---------------------------------------------------------------------------------------------------------------------|----------------------------------------------------------------------------------------------------------------------------------------------------------------------------------|
| OPEN PUREBRED ANGUS TWM 200K                                                                                         | 2291015 JANUARY 02, 2022                                                                                                                                                       | OPEN PUREBRED ANGUS TWM 211                                                                                         | K 2291014 FEBRUARY 03, 2022                                                                                                                                                      |
| S A V PRESIDENT 6847<br>LFE BA LEWIS 807G<br>WHL CLOVA PRIDE 1566C<br>SHEIDAGHAN THUNDER 54B<br>MERIT LADY ANN 6155D | COLEMAN CHARLO 0256<br>S A V BLACKCAP MAY 4136<br>BROOKING PROSECUTOR 222<br>THUNDER CREEK CLOVA PRIDE 24A<br>S A V THUNDERBIRD 9061<br>SMW MISTRESS 22P<br>MERIT GENESIS 1077 | S A V PRESIDENT 6847<br>LFE BA LEWIS 807G<br>WHL CLOVA PRIDE 1566C<br>S A V INTERNATIONAL 2020<br>RUSYLVIA MISS 20E | COLEMAN CHARLO 0256<br>S A V BLACKCAP MAY 4136<br>BROOKING PROSECUTOR 222<br>THUNDER CREEK CLOVA PRIDE 24A<br>S A V HARVESTOR 0338<br>S A V EMBLYNETTE 5483<br>MVF DATELINE 345R |
| MERIT LADY ANN 4102 BW ADJ WW CE BV                                                                                  | MERIT LADY ANN 1122<br>V WW YW MCE Milk                                                                                                                                        | MVF BEAUTY 229W BW ACT WW CE B                                                                                      | MVF BEAUTY 188R<br>W WW YW MCE Milk                                                                                                                                              |
| 1.3 4.:<br>projected epds                                                                                            | 1 63 106 0.8 24<br>— consigned by Sandy Hills Ranching                                                                                                                         | 1.8 3<br>projected epds                                                                                             | .1 60 98 3.3 23<br>— consigned by Sandy Hills Ranching                                                                                                                           |

If you are looking for a show heifer to hit the road with this is the one for you. Out of the 807G bull, she has got a great disposition, travels great, night low tail head and great depth and performance.