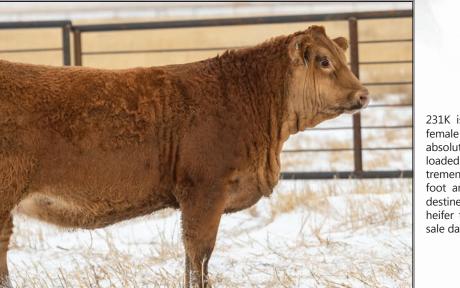

First Class Pocahontas 231

**SPRINGCREEK AMANDA 26C** 

BW

SPRINGCREEK AMANDA 159A

ADJ WW

CE BW

231K is most definitely the power female of the group. She is absolutely massive in every way and loaded with volume. Top it off with a tremendous amount of hair, a good foot and smooth front end she is destined for great things. Here's a heifer that will have lots of friends sale day!

Pick of the Herd

KOP CROSBY 137W

YW

ww

SPRINGCREEK AMANDA 54W

Milk

MCE

MWW

**Bred Heifers** 

SIMMENT. Heifer Ca

| 17                                                        | First Class Pocahovit                                                           | <b>18</b> 231K                           | MAD 206K                                                                                       |
|-----------------------------------------------------------|---------------------------------------------------------------------------------|------------------------------------------|------------------------------------------------------------------------------------------------|
| POLLED OPEN PUREBRED                                      | FCCC 231K APPLIED FOR JANUA                                                     | ARY 10, 2022 POLLED OPEN PERCENTA        | GE MAD 206K BPRS1409901 JANUARY 24, 2022                                                       |
| MAF PATRIOT 32F<br><b>MAF RIP 120H</b><br>MAF MONTANA 75D | MAF DRUNKEN SAILO<br>MAF SABRINA 89B<br>LFE THE RIDDLER 323<br>REMINGTON MISS M | LFE BS LEWIS 420B<br>LFE BEAST MODE 305D | LFE RICH RAY 369Z<br>LFE HEAVEN SENT 30X<br>LFE THE DARK NIGHT 350U<br>MADER P BLACK JEWEL 28U |
| RUST HENN RAMBLER 6                                       | WS PILGRIM H182U<br>003 KAPPES SADIE M166                                       | S TITLEST 1145                           | RA LINCOLN W144<br>S CORA 572                                                                  |