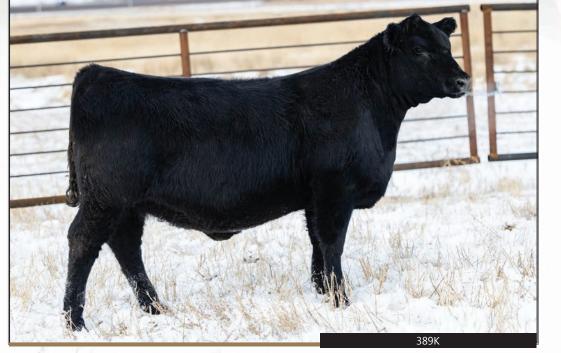

ANGUS Heifer Calves

| <b>‡38</b>                                                                                                                  | Corn                                   | ner Stone                                                                                      | Kryg                                                                 | <b>tal</b> 38                                        | 9K         | <b>‡</b> 39               | La Conq                                         | uista            | Beai                        | ty Re                                                                                             | 50Hľ                                                 | <b>ce</b> 21                            | .0 ET                      |
|-----------------------------------------------------------------------------------------------------------------------------|----------------------------------------|------------------------------------------------------------------------------------------------|----------------------------------------------------------------------|------------------------------------------------------|------------|---------------------------|-------------------------------------------------|------------------|-----------------------------|---------------------------------------------------------------------------------------------------|------------------------------------------------------|-----------------------------------------|----------------------------|
| OPEN PUREBRED ANGL                                                                                                          | IS 389K A                              | APPLIED FOR                                                                                    | FEBRU                                                                | JARY 16, 2                                           | 022        | OPEN PUREB                | RED ANGUS                                       | LCOR 2           | 10K AP                      | PLIED FOF                                                                                         | JAN                                                  | IUARY 2                                 | 9, 2022                    |
| S A V INTERNATIONA<br>DMM INTERNATIONA<br>S A V BLACKCAP MA<br>EXAR REPUTATION 3<br>JUSTAMERE 1877 EVE<br>EXAR EVERGREEN 00 | L 54D<br>( 4136<br>508B<br>RGREEN 389E | S A V HAR<br>S A V EMB<br>GUMBO G<br>SOUTHERN<br>CONNEAL<br>EXAR ERIC<br>RITO 6EM3<br>SOIUTHER | LYNETTE<br>ULCH CR<br>I OX BLAC<br>Y RIGHT A<br>A 9299<br>3 OF 4L1 E | 5483<br>EED 94S<br>KBIRD 12J<br>ANSWER 7<br>EMBLAZON | V          | S A V RESOL<br>S A V BLAC | CKCAP MAY 4<br>SIDENT 6847<br><b>EAUTY 8313</b> | 136              | ID<br>S<br>S<br>C<br>R<br>R | R RITO 70<br>EAL 3407<br>A V 8180<br>A V MAY 2<br>DLEMAN (<br>A V BLACI<br>R 7407 RA<br>ERRLENE E | of 141<br>Travei<br>397<br>Charlo<br>(Cap N<br>Inmak | LER 004<br>O 0256<br>MAY 413<br>ER 2154 |                            |
| BW ADJ WW                                                                                                                   | CE E                                   | BW WW                                                                                          | YW                                                                   | MCE N                                                | 1ilk       | BW                        | ACT WW                                          | CE               | BW                          | ww                                                                                                | YW                                                   | MCE                                     | Milk                       |
| 76 lbs                                                                                                                      | 4.0<br>projected epds                  | 3.2 62<br>— consigned by                                                                       | 100<br>J Corner S                                                    |                                                      | 27<br>e Co | 82 lbs.                   | -                                               | 4.5<br>projected | 2.3<br>epds                 | 62<br>consigned by                                                                                | 112<br>La Coi                                        | 3.0<br>nquista F                        | 18<br>Ranches              |
|                                                                                                                             |                                        |                                                                                                |                                                                      |                                                      |            |                           |                                                 |                  | La Cor<br>produc<br>and p   | nquista Ra<br>ce genetic<br>erformance                                                            | anches<br>s with                                     | is striv<br>form, fu<br>mind. A         | ing to<br>nction<br>nd its |