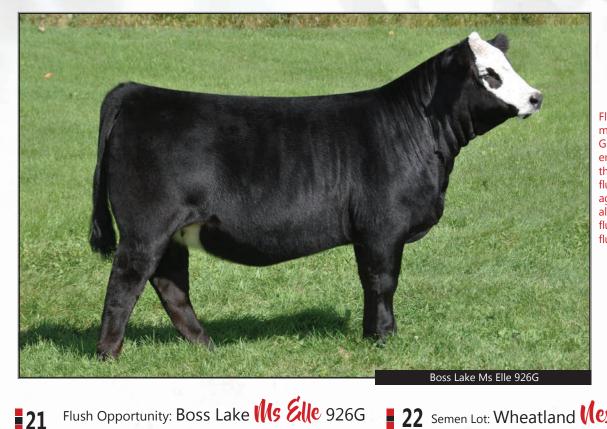

## Flush Opportunity: Circle G Red Magic 840F

SVS SCOUT 25X SVS SCOUT 665D SVS RED SATIN 21Z

WXR REDPATHS KOSMO 38Z CIRCLE G RED MAGIC 433B D BAR C BLACK MAGIC 161X WHEATLAND BULL 738T 3D MISS RED NOREMAC 494U HARVIE JDF WALLBANGER111X TYMARC SATIN 79T

MUIRHEADS KOSMO 157R REDPATHS FANCYNFORCEFULL D BAR C TRACTION 126T D BAR C BLACK MAGIC 347N

| CE  | BW  | WW   | YW    | Milk | MCE | MWW  |
|-----|-----|------|-------|------|-----|------|
| 9.7 | 2.7 | 69.2 | 105.6 | 28.3 | 3.5 | 62.9 |

Circle G Red Magic 840

Red Magic was purchased out of the Checkers Sale with Swan Lake Farms for \$30,000. She has since went on and proved herself as one of the very best Simmental females in the industry. I have had the opportunity to see some progeny out in the country from very pleased embryo customers and this cow does not disappoint. She has proven herself both a bull and female maker and we are very excited for this young cows future in the breed.

Flush to be done at a Bow Valley Genetics. Guaranteed 6 freezable embryos with no cap. Buyer to pay all flushing costs. Ready to flush immediately.

consigned by First Class Cattle Co.

KCC1 Exclusive 1116E