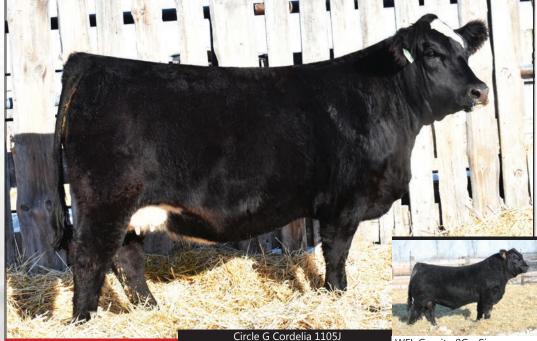

### Circle G Cordelia 1105J

110.8

BPG1372489 FEBRUARY 10, 2021 POLLED BRED PUREBRED KAG 1105J

W/C LOADED UP 1119Y WFL GRANITE 8G WFL SWEET LICIOUS 1044X

3

**SKORS ENTICER 171Z CIRCLE G CORDELIA 552C** D BAR C BLK CORDELIA 982W

ADJ WW BW CE BW 93 lbs 632 lbs. 6.5 4.2 73.7

**REMINGTON LOCK N LOAD 54U** AUBREYS BLACK BLAZE III R PLUS REDGE 8018U WFL RED LICIOUS

SHS ENTICER P1B SKORS BLACK MAIDEN 91T DOUBLE BAR D DRIFTWOOD 83

4.8

WFL Granite 8G - Sire

CCC BLK CORDELIA 024K ww YW Milk MCE MWW

24.0

Cordelia catches your eye with her attractive color, style and presence and holds your attention with her quality. She is feminine, square hipped and sound with the depth of flank, rib shape and capacity we all strive to have in our females. Her sire, Granite, was the high selling black bull at the 2020 WFL sale and is backed by great genetics. Stacking Loaded Up 1119Y with the WFL Licious and the Circle G Cordelia cow families makes

for a highly maternal combination without compromising performance. Cordelia's dam produced the high selling black bull in the 2020 Circle G bull sale to Colter Ellefson and he has bred well. The Cordelia cow family is one of the most cherished at Circle G as their production level is stellar.

1105J carries early service to a new herd sire that should deliver excellent results. He is a son of the highly regarded Skors High Roller 34C bull and his full sister topped a WLB sale at \$18,000...he bred well, held his condition and looks great.

Cordelia 1105J has the look of a powerful breeding piece and has caught the attention of many.

Exposed to MCR MR.JAX 104A 139J from March 30 to July 4, 2022. Observed breeding April 8 Ultrasounded 5+ months on September 25.