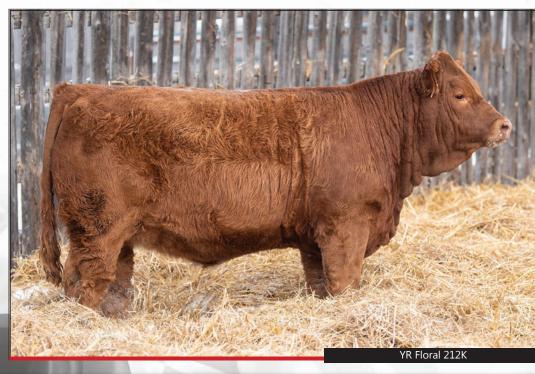

LFE RS Lewis 329F - Sire

| 11                                                                 |         | YR 🖉                                                       | <b>55ENSE</b> 204                   | к <b>12</b>                                   |            |       |     | YI                                                    | R Floral                | 212K               |
|--------------------------------------------------------------------|---------|------------------------------------------------------------|-------------------------------------|-----------------------------------------------|------------|-------|-----|-------------------------------------------------------|-------------------------|--------------------|
| POLLED OPEN PUREBRED                                               | BGF 204 | K PG1405161                                                | JANUARY 03, 20                      | 22 POLLED OPEN                                | N PUREBRED | BGF 2 | 12K | PG1409768                                             | JANUARY                 | 08, 2022           |
| LFE RAZOR 3067C<br><b>LFE RS LEWIS 329F</b><br>LFE RS KAT 88Z      |         | LFE RICH RA<br>LFE RS FORT<br>LFE BS LEWIS<br>LFE BS KAT 7 | UNE 80X<br>5 322U                   | SVS TYCOC<br><b>DEEG WALLS</b><br>DEEG MS 4   | STREET 70H |       |     | SVS BROOKS<br>SVS RED ANI<br>NCB COBRA<br>DEEG MS 30  | NIE 411B<br>47Y         |                    |
| ERIXON RED IGINLA 492<br><b>YR FLORA 724E</b><br>YR RED FLORA 335A | Ζ       | KOP CROSB<br>ERIXONLAD<br>TWIN-CHIEF<br>YR FB FLORA        | / 10R<br>TURBO 41T                  | ERIXON RE<br><b>Yr red flof</b><br>Yr red flo |            | Ζ     |     | KOP CROSBY<br>ERIXONLADY<br>TWIN-CHIEF<br>YR FB FLORA | Y 10R<br>TURBO 41T      |                    |
| BW ADJ WW                                                          | CE BW   | WW YW                                                      | Milk   MCE   MW                     | W BW                                          | ADJ WW     | CE    | BW  | WW YW                                                 | Milk MCE                | MWW                |
| 93 lbs. 638 lbs.                                                   | 5.6 5.2 | 75.8 113.9<br>— consigned by                               | 25.9 3.2 63.8<br>Yellow Rose Cattle |                                               | 630 lbs.   | 7.4   | 3.5 | 81.4 120.2<br>— consigned by `                        | 32.0 6.0<br>Yellow Rose | 72.7<br>Cattle Co. |

Proud to be offering our first daughter from our new herdbull Deeg Wallstreet 70H (Tycoon son). He's has done an amazing job with his first calf crop, with many daughters being kept and bulls in the sale pen. This young lady's dam is a young Iginla daughter, which just like her half-sisters, raise the "right kind" every year. She is a very broody, wide based heifer that has the makings to be a high producer for the new owners. A great investment opportunity.