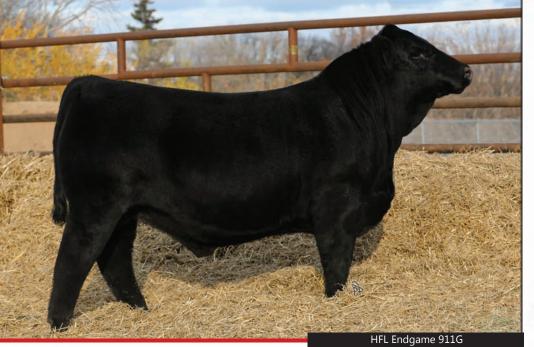

JANUARY 05, 2021

A: 5 units B: 5 units C: 5 units D: 5 units

Semen Lot: HFL Mind Game 1005J

| POLLED PUREBRED                                         | HFL 911G | BPTG1274717                                        | JANUARY 18, 2019                                                     | POLLED PUREBRED                                          | HFL 1005J | PG1356125                | JANUARY 05, 2                                        |
|---------------------------------------------------------|----------|----------------------------------------------------|----------------------------------------------------------------------|----------------------------------------------------------|-----------|--------------------------|------------------------------------------------------|
| COME AS U R RED<br>MRL MISSILE 138C<br>MRL MISS 2423Z   | ROCKET   | MRL 130Y<br>MISS XCITII<br>LFE BUNDI<br>MRL MISS 4 | 300X                                                                 | MRL MISSILE 138C<br>HFL ENDGAME 911G<br>JACKSON ROSE 23E |           | MRL MISS 2<br>SVS CAPTAI | R RED ROCKET<br>423Z<br>N MORGAN 11Z<br>EK LINNE 33R |
| SVS CAPTAIN MOR<br>JACKSON ROSE 23D<br>SPRINGCREEK LINN |          | SUNNYVAL<br>RCC/TCF LI                             | WALLBANGER111X<br>LEY BLK JENNA 88U<br>NE DRIVE M181<br>EK JOSIE 58N | KWA LAW MAKER 5<br>DOUBLE BAR D MISS<br>MRL MISS SMARTY  | SP 433E   |                          |                                                      |

Semen Lot: HFL Endgame 911G 28

BW WW MWW BW ww MWW MCE BW CE YW Milk MCE BW CE Milk 90 lbs. 7.2 89.9 136.5 23.0 3.3 68.0 92 lbs. 9.4 3.6 85.4 134.9 25.6 68.3 2.9 4.2 consigned by First Class Cattle Marketing consigned by First Class Cattle Marketing

The Kraken is one of the very exciting up and coming young herd sires in the Black Angus breed. He had a very successful show career and was a many time division champion at shows all across the country. He is incredibly stout and big middled but still exhibits that smooth, long front end with a very pleasing head. He can get out and move flawlessly and stands atop a perfectly made foot. His dam needs no introduction in the Black Angus breed as she is the dam of the great Boss Lake Bonafide 722E who is doing great things in the Lewis Farms, Miller Wilson Angus and Boss Lake Genetics herds respectively. Being sired by the great S A V President he is as royally bred as they come.