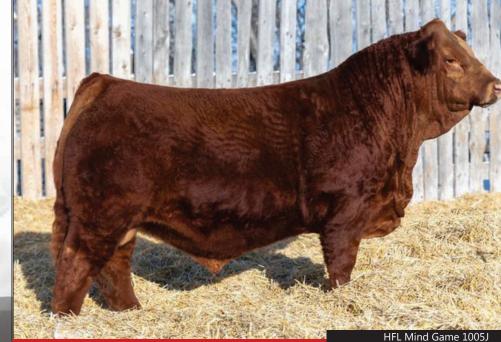

JANUARY 05, 2021

A: 5 units B: 5 units C: 5 units D: 5 units

Semen Lot: HFL Mind Game 1005J

| POLLED PUREBRED                                         | HFL 911G | BPTG1274717                                        | JANUARY 18, 2019                                                     | POLLED PUREBRED                                          | HFL 1005J | PG1356125                | JANUARY 05, 2                                        |
|---------------------------------------------------------|----------|----------------------------------------------------|----------------------------------------------------------------------|----------------------------------------------------------|-----------|--------------------------|------------------------------------------------------|
| COME AS U R RED<br>MRL MISSILE 138C<br>MRL MISS 2423Z   | ROCKET   | MRL 130Y<br>MISS XCITII<br>LFE BUNDI<br>MRL MISS 4 | 300X                                                                 | MRL MISSILE 138C<br>HFL ENDGAME 911G<br>JACKSON ROSE 23E |           | MRL MISS 2<br>SVS CAPTAI | R RED ROCKET<br>423Z<br>N MORGAN 11Z<br>EK LINNE 33R |
| SVS CAPTAIN MOR<br>JACKSON ROSE 23D<br>SPRINGCREEK LINN |          | SUNNYVAL<br>RCC/TCF LI                             | WALLBANGER111X<br>LEY BLK JENNA 88U<br>NE DRIVE M181<br>EK JOSIE 58N | KWA LAW MAKER 5<br>DOUBLE BAR D MISS<br>MRL MISS SMARTY  | SP 433E   |                          |                                                      |

Semen Lot: HFL Endgame 911G 28

BW WW MWW BW ww MWW MCE BW CE YW Milk MCE BW CE Milk 90 lbs. 7.2 89.9 136.5 23.0 3.3 68.0 92 lbs. 9.4 3.6 85.4 134.9 25.6 68.3 2.9 4.2 consigned by First Class Cattle Marketing consigned by First Class Cattle Marketing