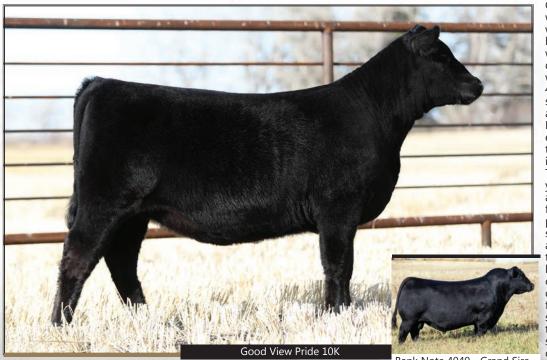

Firebrand 6068 - Sire

| 534 Good View Blackb                                                                                                                                          | onnie sk 🏌                   | 35                                                                     |          | Good Vie                                              |                   | 10K        |
|---------------------------------------------------------------------------------------------------------------------------------------------------------------|------------------------------|------------------------------------------------------------------------|----------|-------------------------------------------------------|-------------------|------------|
| OPEN PUREBRED ANGUS KJMF 5K 2263184 FEBRU                                                                                                                     | ARY 28, 2022 OP              | PEN PUREBRED ANGUS                                                     | KJMF 10K | 2263163                                               | MARCH 1           | 5, 2022    |
| BROOKING BANK NOTE 4040CONNEALY EARNAIBROOKING FIREBRAND 6068E A ROSE 918BROOKING ANNIE K 390SOO LINE ANNIE K                                                 | T 0136 BA                    | HF WALK AWAY JOE 139F<br>AR-E-L HAMMERTIME 95<br>BAR-E-L MAGNOLIA 117F | н        | HA COWBOY<br>HF ROSEBUD<br>HF G-MAN 29<br>BAR-E-L MAC | 246Z<br>9B        |            |
| S A V CAMARO 927<br>LILAC LANE SAVC FERRARI 2Z'12<br>LILAC LANE SAVC FERRARI 2Z'12<br>GOOD VIEW BLACKBONNIE 9F<br>GOOD VIEW BLACKBONNIE 3D<br>GOOD VIEW BLACK | A 01'10<br>E 3908A <b>DI</b> | BROOKING BANK NOTE 4<br>AMOND T PRIDE 1665 -<br>XO CROWFOOT B PRIDE 2  | JSTN40B  | CONNEALY E<br>E A ROSE 918<br>XO CROWFO<br>XO CROWFO  | )<br>OT JOKER 881 | 4U         |
| BW         ACT WW         CE         BW         WW         YW           94 lbs.         592 lbs.         -2.0         5.1         54         90               | MCE Milk                     | BW         ACT WW           88 lbs.         538 lbs.                   | CE BV    |                                                       | YW MCE<br>83 1.0  | Milk<br>18 |

consigned by Good View Angus

Checkers Simmental & Chess Angus Sale

Bank Note 4040 - Grand Sire

Milk 18 consigned by Good View Angus ANGUS

ves

Goodview Pride 10K is exactly what we dreamt of and hoped for when we introduced her dam into our herd. Stamped with a deep rib and wide back, that is founded by her dam's sire, and arguably the most well-known Brooking Bull, Banknote 4040 him self, we felt that if length of spine could be added it would be a breeding for the ages. With Bar-E-L Hammertime 95H making his entrance into our herd in 2022, the results and expectations were immediately noted.

The pairing speaks for itself when you see this heifer from any angle, and standout out with a elegant front end and neck extension. 10K possesses a calm mind set and showcases herself with a confident and smooth stride. Females like this that are backed by proven and historical genetics are the kind one can build their herd from. Its because of this that we felt it hard to allow for this offering but are proud to showcase our own herd and efforts to the Angus community knowing she will have an immediate impact on anyone's herd she finds.