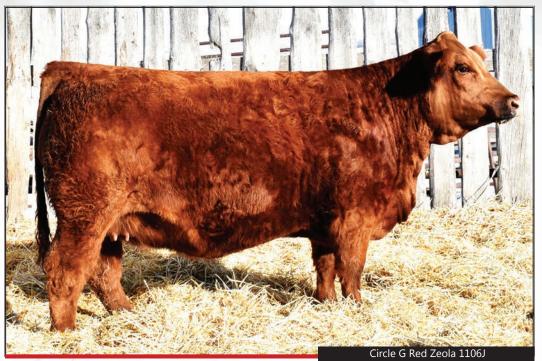

The pick should be chosen by July 31, 2023 and whether you take a pair or a bred heifer you won't go wrong with this opportunity.

consigned by Downhill Simmentals

This is a female that should never be leaving Circle G as this kind is extremely rare. Zeola is unmatched in terms of dimension, rib shape, fleshing ability and power yet is attractive with an abundance of maternal strength in her pedigree. 1106J is super sound, has an impressive set of epds and her udder quality will be first rate. Her sire, Aztec, was a dark red, perfect footed son of the elite Sage cow. The set of Aztec daughters are flat out awesome as one would expect with the Sage influence combined with the maternal strength of the Circle G cowherd. Zeola's dam is a model daughter of the \$26,000 Circle G Cash bull that has bred so well...her first calf, a Red Heat son, was a 2021 bull sale high seller to South Seven Farms.

Zeola 1106J has huge production potential and is the kind that will raise herd bulls. Her mother, grandmother and great grandmother will all have feature bulls in the Čircle G Bull Sale February 18, 2023. Zeola carries service to a very good son of Red Heat from an excellent Venom daughter that was retained for a herd sire.

Zeola has received rave reviews from visitors and I get excited when thinking what this female could accomplish for her new owners. HOMO POLLED

**Reserving the right to one future flush.** Exposed to CIRCLE G HOOPER 99H from March 30 to June 20, 2022. Ultrasounded 5+ months on September 25.

| <b>2</b> Ci                                                             | rcle G Red 2000 1106J                                                                 |
|-------------------------------------------------------------------------|---------------------------------------------------------------------------------------|
| POLLED BRED PUREBRED KAG 110                                            | 06J PG1372957 FEBRUARY 10, 2021                                                       |
| BGS/BM CAPTAIN SCREAM 63D<br><b>SVS AZTEC 909G</b><br>WFL RED SAGE 506C | SVS CAPTAIN MORGAN 11Z<br>RF SCREAM 215Z<br>R PLUS RELOAD 2006Z<br>WFL RED SAGE 1003Y |
| CIRCLE G CASH 1C                                                        | KWA FLYF RED MOUNTAIN 16Z<br>SWAN LAKE NO SECRET 76A<br>TI SS PILOT 1227              |

CIRCLE G BLK ZEOLA 468B

BW

93 lbs

CIRCLE G ZEOLA 204Z

|                                  | ADJ WW   | CE  | BW  | WW    | YW    | Milk | MCE | MWW  |
|----------------------------------|----------|-----|-----|-------|-------|------|-----|------|
| 5.                               | 824 lbs. | 7.0 | 5.4 | 100.0 | 145.6 | 28.7 | 6.3 | 78.7 |
| consigned by Circle G Simmentals |          |     |     |       |       |      |     |      |