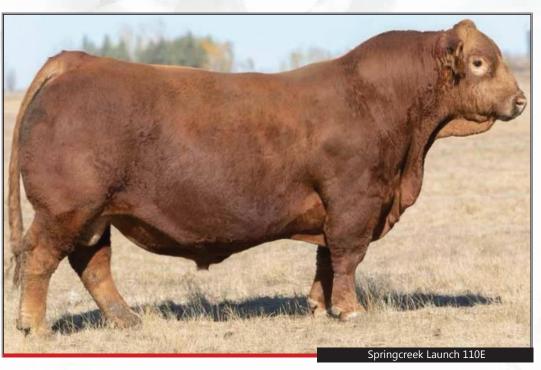

A: 5 units

the 2023 breeding season.

- C: 5 units

Checkers Simmental & Chess Angus Sale

This will be the last semen to sell for the 2023 breeding season.

A: 5 units B: 5 units C: 5 units D: 5 units

| 23                                                                                                                                               | 23 Semen Lot: Springcreek                                                                       |     |      |                     |                 |             |                                                                                                                                      |          | Se    | eme | n Lo  | t: Sp         | ringcr      | eek                                        | annch        | 110E      |
|--------------------------------------------------------------------------------------------------------------------------------------------------|-------------------------------------------------------------------------------------------------|-----|------|---------------------|-----------------|-------------|--------------------------------------------------------------------------------------------------------------------------------------|----------|-------|-----|-------|---------------|-------------|--------------------------------------------|--------------|-----------|
| POLLED PU                                                                                                                                        | REBRED                                                                                          | MBJ | 110E | PTG11940            | )66 J           | ANUARY      | 26, 2017                                                                                                                             | POLLED P | UREBR | ED  | MBJ 1 | L10E          | PTG1194     | 066                                        | JANUARY      | 26, 2017  |
| RCC/TCF LINE DRIVE M181HC POWER DRIVE 88H<br>BOZ SWEET TEMPTATIONSPRINGCREEK LINER 56U<br>NEVAS L93TNT BLACK SHADOW J30<br>NEVAS BLACK FOOT H819 |                                                                                                 |     |      |                     |                 | 0           | RCC/TCF LINE DRIVE M181HC POWER DRIVE 88HSPRINGCREEK LINER 56UBOZ SWEET TEMPTATIONNEVAS L93TNT BLACK SHADOW J30NEVAS BLACK FOOT H819 |          |       |     |       |               | 0           |                                            |              |           |
| SPRINGCR                                                                                                                                         | KOP CROSBY 137W KOP MUIRHEA<br>SPRINGCREEK BROOKE 68Z WHEATL/<br>SPRINGCREEK BROOKE 11W SPRINGC |     |      | IS BENGI<br>TLAND R | E 6P<br>ED TEDD | Y 457P      | KOP CF<br><b>SPRINGC</b><br>SPRING                                                                                                   | REEK B   | BROO  |     | V     | KOP N<br>WHEA | /IS BENG    | /E WIRE 9<br>IE 6P<br>RED TEDD<br>RED TARA | Y 457P       |           |
| BW                                                                                                                                               | CE                                                                                              | BW  | WW   | YW                  | Milk            | MCE         | MWW                                                                                                                                  | BW       |       | CE  | BW    | WW            | YW          | Milk                                       | MCE          | MWW       |
| 102 lbs.                                                                                                                                         | 6.6                                                                                             | 3.9 | 74.0 | 114.1               | 39.5            | 5.7         | 76.5                                                                                                                                 | 102 lbs  |       | 6.6 | 3.9   | 74.0          | 114.1       | 39.5                                       | 5.7          | 76.5      |
|                                                                                                                                                  |                                                                                                 | 100 |      | consigned by        | First Cla       | ss Cattle M | Marketing                                                                                                                            |          |       |     |       |               | consigned l | y First Cla                                | ass Cattle I | Marketing |