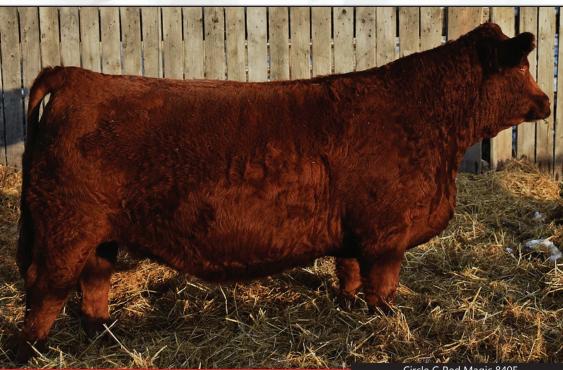

## Flush Opportunity: Circle G Red Magic 840F

SVS SCOUT 25X SVS SCOUT 665D SVS RED SATIN 21Z

WXR REDPATHS KOSMO 38Z CIRCLE G RED MAGIC 433B D BAR C BLACK MAGIC 161X WHEATLAND BULL 738T 3D MISS RED NOREMAC 494U HARVIE JDF WALLBANGER111X TYMARC SATIN 79T

MUIRHEADS KOSMO 157R REDPATHS FANCYNFORCEFULL D BAR C TRACTION 126T D BAR C BLACK MAGIC 347N

| CE  | BW  | WW   | YW    | Milk | MCE | MWW  |
|-----|-----|------|-------|------|-----|------|
| 9.7 | 2.7 | 69.2 | 105.6 | 28.3 | 3.5 | 62.9 |

Circle G Red Magic 840

Red Magic was purchased out of the Checkers Sale with Swan Lake Farms for \$30,000. She has since went on and proved herself as one of the very best Simmental females in the industry. I have had the opportunity to see some progeny out in the country from very pleased embryo customers and this cow does not disappoint. She has proven herself both a bull and female maker and we are very excited for this young cows future in the breed.