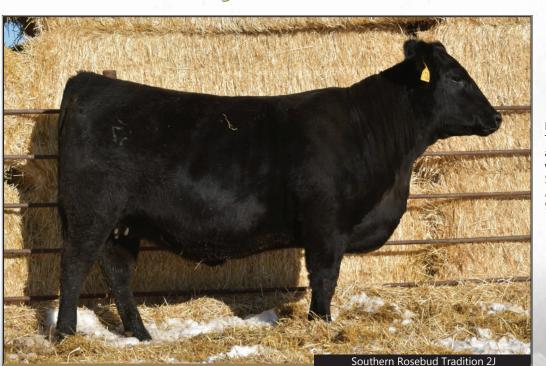

| )21      | BRED PUREBRED ANGUS                                                  | AZH 2J | 2        | 223820                                       | JANU             | JARY 31,         | 2021          |         |
|----------|----------------------------------------------------------------------|--------|----------|----------------------------------------------|------------------|------------------|---------------|---------|
| -02<br>S | HOFF TRADITION S C 45<br>SOUTHERN TRADITION 6<br>SOUTHERN TRENDY COL | 5H     | H<br>V   | off gala<br>off miss<br>d a r ne<br>duthern  | S C 11<br>W TREN | 12<br>ND 315     | S 23X         | Bred He |
| )95      | HA PRIME CUT 4493<br><b>U2 ROSEBUD 405F</b><br>U-2 ROSE BUD 324B     |        | H.<br>U. | ermilion<br>A Miss B<br>2 Blackr<br>/erblach | LACKCA<br>OCK 43 | P 9127<br>Y      |               | leifers |
| lk       | BW ADJ WW                                                            | CE     | BW       | ww                                           | YW               | MCE              | Milk          |         |
| 7<br>arm | 89 lbs                                                               | 0.0    | 3.7      | 60<br>consigned b                            | 103<br>y South   | 11.0<br>ern Angu | 22<br>ıs Farm | Heifer  |
|          |                                                                      |        |          |                                              |                  |                  |               | Calves  |

consigned by Southern Angus Farm

Checkers Simmental & Chess Angus Sale

Kicking it old school with Southern Tradition as this heifers sire! Frame and power in a deep bodied fancy wrapper.

Serviced naturally to Greenwood Attractive JJP 12J. Confirmed over 90days July 29th.