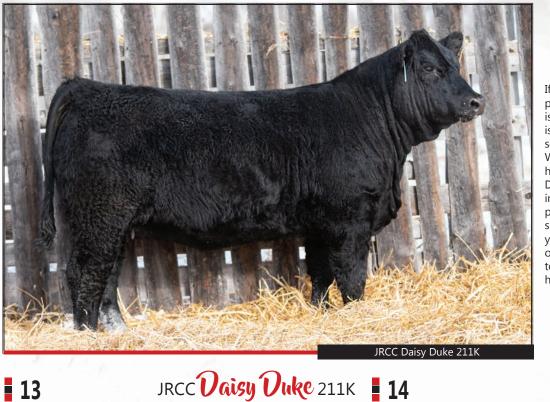

If you are looking for a heifer with power and class in her genetics, this is one to take a look at.Daisy Duke is a big girl with having a wide back, square quarter and deep in her rib. What is so eye appealing about her is her front end, which is very feminine. Daisy Duke has many power cows in her blood line, which has been proven by her dam and sisters. Her sire Bomb showed his power this year in the high weaning weights in our bull pen. Raising the calves of tomorrow, Daisy Duke is the one you have to look hard at.