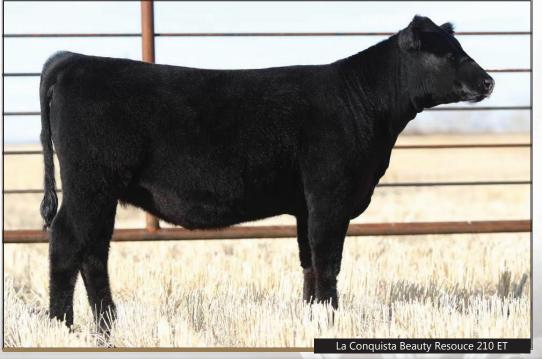

ANGUS Heifer Calves

| <b>‡38</b>                                                                                                                  | Corn                                   | ner Stone                                                                                      | Kryg                                                                 | <b>tal</b> 38                                        | 9K         | <b>‡</b> 39               | La Conq                                         | uista            | Beai                        | ty Re                                                                                             | 50Hľ                                                 | <b>ce</b> 21                            | .0 ET                      |
|-----------------------------------------------------------------------------------------------------------------------------|----------------------------------------|------------------------------------------------------------------------------------------------|----------------------------------------------------------------------|------------------------------------------------------|------------|---------------------------|-------------------------------------------------|------------------|-----------------------------|---------------------------------------------------------------------------------------------------|------------------------------------------------------|-----------------------------------------|----------------------------|
| OPEN PUREBRED ANGL                                                                                                          | IS 389K A                              | APPLIED FOR                                                                                    | FEBRU                                                                | JARY 16, 2                                           | 022        | OPEN PUREB                | RED ANGUS                                       | LCOR 2           | 10K AP                      | PLIED FOF                                                                                         | JAN                                                  | IUARY 2                                 | 9, 2022                    |
| S A V INTERNATIONA<br>DMM INTERNATIONA<br>S A V BLACKCAP MA<br>EXAR REPUTATION 3<br>JUSTAMERE 1877 EVE<br>EXAR EVERGREEN 00 | L 54D<br>( 4136<br>508B<br>RGREEN 389E | S A V HAR<br>S A V EMB<br>GUMBO G<br>SOUTHERN<br>CONNEAL<br>EXAR ERIC<br>RITO 6EM3<br>SOIUTHER | LYNETTE<br>ULCH CR<br>I OX BLAC<br>Y RIGHT A<br>A 9299<br>3 OF 4L1 E | 5483<br>EED 94S<br>KBIRD 12J<br>ANSWER 7<br>EMBLAZON | V          | S A V RESOL<br>S A V BLAC | CKCAP MAY 4<br>SIDENT 6847<br><b>EAUTY 8313</b> | 136              | ID<br>S<br>S<br>C<br>R<br>R | R RITO 70<br>EAL 3407<br>A V 8180<br>A V MAY 2<br>DLEMAN (<br>A V BLACI<br>R 7407 RA<br>ERRLENE E | of 141<br>Travei<br>397<br>Charlo<br>(Cap N<br>Inmak | LER 004<br>O 0256<br>MAY 413<br>ER 2154 |                            |
| BW ADJ WW                                                                                                                   | CE E                                   | BW WW                                                                                          | YW                                                                   | MCE N                                                | 1ilk       | BW                        | ACT WW                                          | CE               | BW                          | ww                                                                                                | YW                                                   | MCE                                     | Milk                       |
| 76 lbs                                                                                                                      | 4.0<br>projected epds                  | 3.2 62<br>— consigned by                                                                       | 100<br>J Corner S                                                    |                                                      | 27<br>e Co | 82 lbs.                   | -                                               | 4.5<br>projected | 2.3<br>epds                 | 62<br>consigned by                                                                                | 112<br>La Coi                                        | 3.0<br>nquista F                        | 18<br>Ranches              |
|                                                                                                                             |                                        |                                                                                                |                                                                      |                                                      |            |                           |                                                 |                  | La Cor<br>produc<br>and p   | nquista Ra<br>ce genetic<br>erformance                                                            | anches<br>s with                                     | is striv<br>form, fu<br>mind. A         | ing to<br>nction<br>nd its |