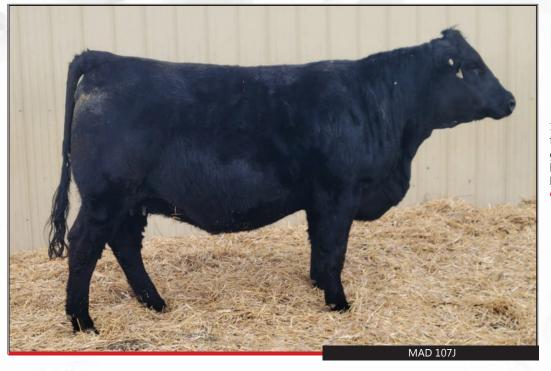

Checkers Simmental & Chess Angus Sale

Heifer Calves consigned by Hampton Simmentals

107J is an attractive good looking female with a good hair coat. She has great calving ease. We are expecting big things from her in the future and bred to Heat Wave for early January calving.