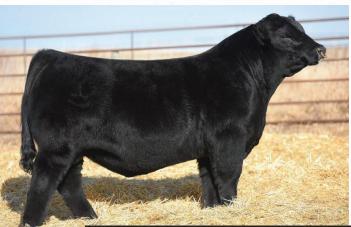

MALE PUREBRED ANGUS BOSS 119J 2233511 FEBRUARY 22, 2021

COLEMAN CHARLO 0256 **S A V PRESIDENT 6847** S A V BLACKCAP MAY 4136

HF TIGER 5T HF ECHO 206Y HF ECHO 187N

BOHI ABIGALE 6014 S A V 8180 TRAVELER 004 S A V MAY 2397 HF KODIAK 5R

O C C PAXTON 730P

HF ECHO 84R TC FREEDOM 104 DURALTA 14C ECHO 32E

| BW  | ADJ WW                          | CE  | BW  | ww | YW | MCE | Milk |  |  |  |
|-----|---------------------------------|-----|-----|----|----|-----|------|--|--|--|
| -   | -                               | 7.0 | 1.7 | 55 | 93 | 2.5 | 24   |  |  |  |
| - C | consigned by Boss Lake Genetics |     |     |    |    |     |      |  |  |  |

The Kraken is one of the very exciting up and coming young herd sires in the Black Angus breed. He had a very successful show career and was a many time division champion at shows all across the country. He is incredibly stout and big middled but still exhibits that smooth, long front end with a very pleasing head. He can get out and move flawlessly and stands atop a perfectly made foot. His dam needs no introduction in the Black Angus breed as she is the dam of the great Boss Lake Bonafide 722E who is doing great things in the Lewis Farms, Miller Wilson Angus and Boss Lake Genetics herds respectively. Being sired by the great S A V President he is as royally bred as they come.