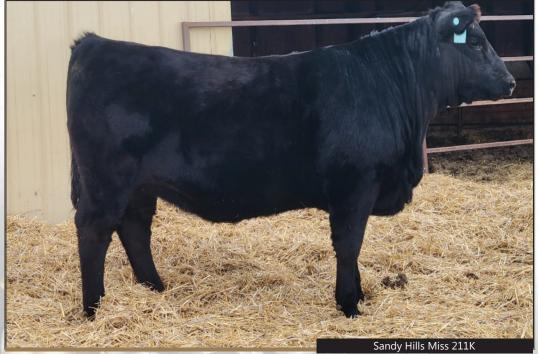

| <b>136</b> s                                                                                                         | Sandy Hills <b>(1) iss</b> 200K                                                                                                                                                | <b>‡37</b>                                                                                                          | Sandy Hills <b>(()iss</b> 211k                                                                                                                                                   |
|----------------------------------------------------------------------------------------------------------------------|--------------------------------------------------------------------------------------------------------------------------------------------------------------------------------|---------------------------------------------------------------------------------------------------------------------|----------------------------------------------------------------------------------------------------------------------------------------------------------------------------------|
| OPEN PUREBRED ANGUS TWM 200K                                                                                         | 2291015 JANUARY 02, 2022                                                                                                                                                       | OPEN PUREBRED ANGUS TWM 211                                                                                         | K 2291014 FEBRUARY 03, 2022                                                                                                                                                      |
| S A V PRESIDENT 6847<br>LFE BA LEWIS 807G<br>WHL CLOVA PRIDE 1566C<br>SHEIDAGHAN THUNDER 54B<br>MERIT LADY ANN 6155D | COLEMAN CHARLO 0256<br>S A V BLACKCAP MAY 4136<br>BROOKING PROSECUTOR 222<br>THUNDER CREEK CLOVA PRIDE 24A<br>S A V THUNDERBIRD 9061<br>SMW MISTRESS 22P<br>MERIT GENESIS 1077 | S A V PRESIDENT 6847<br>LFE BA LEWIS 807G<br>WHL CLOVA PRIDE 1566C<br>S A V INTERNATIONAL 2020<br>RUSYLVIA MISS 20E | COLEMAN CHARLO 0256<br>S A V BLACKCAP MAY 4136<br>BROOKING PROSECUTOR 222<br>THUNDER CREEK CLOVA PRIDE 24A<br>S A V HARVESTOR 0338<br>S A V EMBLYNETTE 5483<br>MVF DATELINE 345R |
| MERIT LADY ANN 4102 BW ADJ WW CE BV                                                                                  | MERIT LADY ANN 1122<br>V WW YW MCE Milk                                                                                                                                        | MVF BEAUTY 229W BW ACT WW CE B                                                                                      | MVF BEAUTY 188R<br>W WW YW MCE Milk                                                                                                                                              |
| 1.3 4.:<br>projected epds                                                                                            | 1 63 106 0.8 24<br>— consigned by Sandy Hills Ranching                                                                                                                         | 1.8 3<br>projected epds                                                                                             | .1 60 98 3.3 23<br>— consigned by Sandy Hills Ranching                                                                                                                           |

If you are looking for a show heifer to hit the road with this is the one for you. Out of the 807G bull, she has got a great disposition, travels great, night low tail head and great depth and performance.

ANGUS Heifer Calves

| <b>‡38</b>                                                                                                                  | Corn                                   | ner Stone                                                                                      | Kryg                                                                 | <b>tal</b> 38                                        | 9K         | <b>‡</b> 39               | La Conq                                         | uista            | Beai                        | ty Re                                                                                             | 50Hľ                                                 | <b>ce</b> 21                            | .0 ET                      |
|-----------------------------------------------------------------------------------------------------------------------------|----------------------------------------|------------------------------------------------------------------------------------------------|----------------------------------------------------------------------|------------------------------------------------------|------------|---------------------------|-------------------------------------------------|------------------|-----------------------------|---------------------------------------------------------------------------------------------------|------------------------------------------------------|-----------------------------------------|----------------------------|
| OPEN PUREBRED ANGL                                                                                                          | IS 389K A                              | APPLIED FOR                                                                                    | FEBRU                                                                | JARY 16, 2                                           | 022        | OPEN PUREB                | RED ANGUS                                       | LCOR 2           | 10K AP                      | PLIED FOF                                                                                         | JAN                                                  | IUARY 2                                 | 9, 2022                    |
| S A V INTERNATIONA<br>DMM INTERNATIONA<br>S A V BLACKCAP MA<br>EXAR REPUTATION 3<br>JUSTAMERE 1877 EVE<br>EXAR EVERGREEN 00 | L 54D<br>( 4136<br>508B<br>RGREEN 389E | S A V HAR<br>S A V EMB<br>GUMBO G<br>SOUTHERN<br>CONNEAL<br>EXAR ERIC<br>RITO 6EM3<br>SOIUTHER | LYNETTE<br>ULCH CR<br>I OX BLAC<br>Y RIGHT A<br>A 9299<br>3 OF 4L1 E | 5483<br>EED 94S<br>KBIRD 12J<br>ANSWER 7<br>EMBLAZON | V          | S A V RESOL<br>S A V BLAC | CKCAP MAY 4<br>SIDENT 6847<br><b>EAUTY 8313</b> | 136              | ID<br>S<br>S<br>C<br>R<br>R | R RITO 70<br>EAL 3407<br>A V 8180<br>A V MAY 2<br>DLEMAN (<br>A V BLACI<br>R 7407 RA<br>ERRLENE E | of 141<br>Travei<br>397<br>Charlo<br>(Cap N<br>Inmak | LER 004<br>O 0256<br>MAY 413<br>ER 2154 |                            |
| BW ADJ WW                                                                                                                   | CE E                                   | BW WW                                                                                          | YW                                                                   | MCE N                                                | 1ilk       | BW                        | ACT WW                                          | CE               | BW                          | ww                                                                                                | YW                                                   | MCE                                     | Milk                       |
| 76 lbs                                                                                                                      | 4.0<br>projected epds                  | 3.2 62<br>— consigned by                                                                       | 100<br>J Corner S                                                    |                                                      | 27<br>e Co | 82 lbs.                   | -                                               | 4.5<br>projected | 2.3<br>epds                 | 62<br>consigned by                                                                                | 112<br>La Coi                                        | 3.0<br>nquista F                        | 18<br>Ranches              |
|                                                                                                                             |                                        |                                                                                                |                                                                      |                                                      |            |                           |                                                 |                  | La Cor<br>produc<br>and p   | nquista Ra<br>ce genetic<br>erformance                                                            | anches<br>s with                                     | is striv<br>form, fu<br>mind. A         | ing to<br>nction<br>nd its |