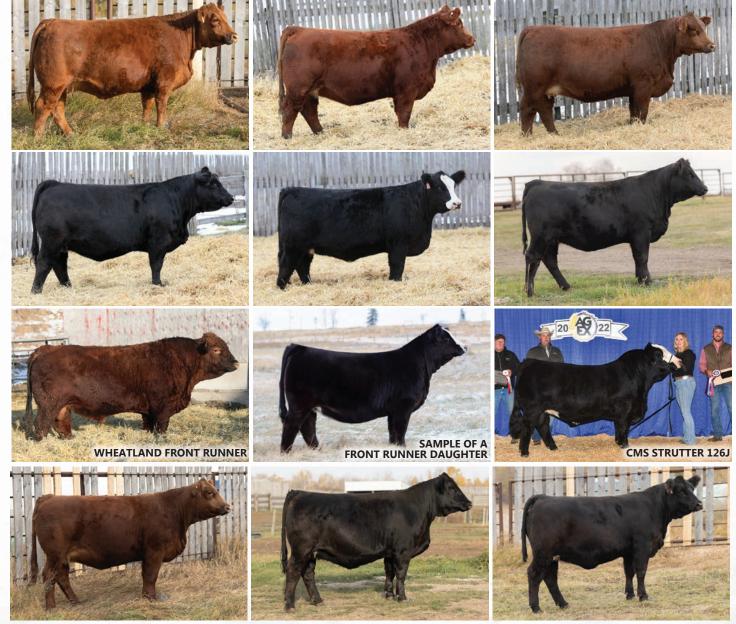

# FIRST CLASS CATTLE MARKETING

Welcome to the 28th Annual Checkers Simmental Sale. Also new this year is a group of elite Angus consignments that will sell under the "Chess Masters" name. It is with great pleasure that we are once again working with this awesome group of Simmental consignors on this very prestigious event. I would also like to welcome all our new Angus consignors. Once again the sale will take place at the Olds Regional exhibition. We are very excited that again this year we have an excellent mix of Red, Black and Fullblood Simmental cattle, as well as Angus for your appraisal.

On offer this year is a group of cattle, although smaller in numbers, lacks absolutely nothing in overall quality. The group of cattle that is for sale is extremely deep so please analyze your catalogue with great detail. The bred heifers on offer are the right kind. Powerful in their type, but yet still feminine enough to give them that look and eye appeal we are all searching for. They will lay down this new year and have a calf to maximize your return on investment.

The Checkers sale is notorious for having bred heifers sold here pay for themselves on the first calf. The heifer calves on offer are possibly as good of set as you will find anywhere in the breed. They have the ability to not only become show females and be successfully campaigned, but also be taken home and bred to a bull of your choice to maximize your return on investment. The picks on offer are nothing short of fantastic. The bull on offer is as good of Angus bull in the country, he's made a lot of friends in the past couple years so please pay attention to him. Anytime someone offers a pick of the herd such as these three, you know that their very best is not being held back whatsoever. There is also some very intriguing frozen lots for your appraisal.

## 2022 HECKERS & CHESS CONSIGNORS