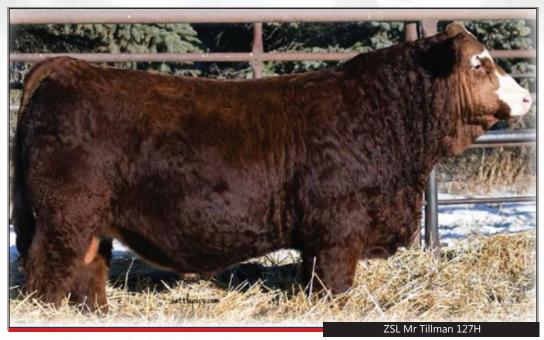

| 25                                                                                            | S                                                                           | emen   | Lot  | : ZSL Mr                                                                                            | Tilma                                   | <b>1</b> 27H  | 26          | Se                                                                                | men Lot  | : Silver l   | Lake                                                                                     | Јели        | <b>er</b> 9J |  |
|-----------------------------------------------------------------------------------------------|-----------------------------------------------------------------------------|--------|------|-----------------------------------------------------------------------------------------------------|-----------------------------------------|---------------|-------------|-----------------------------------------------------------------------------------|----------|--------------|------------------------------------------------------------------------------------------|-------------|--------------|--|
| POLLED PUR                                                                                    | EBRED                                                                       | ZSL 12 | 27H  | PG1329870                                                                                           | JANUA                                   | RY 21, 2020   | POLLED FULL | BLOOD                                                                             | MARC 9J  | PT13646      | 23 .                                                                                     | JANUARY     | 01, 2021     |  |
| LFE CASH 386D<br>LFE CASH 386D<br>LFE GAME FACE 338F<br>LFE BS AMBER 60D<br>LFE BS AMBER 125B |                                                                             |        |      |                                                                                                     | SIBELLE SP<br>SIBELLE POL<br>SIBELLE PO | DARWIN        | 21F         | VIRGINIA WALKER 97W<br>BBBG FRANCHESCA 2S<br>CHAMPS BRAVO<br>SIBELLE KAPRI 39Y    |          |              |                                                                                          |             |              |  |
| ZSL MISS SU                                                                                   | HARVIE RED SUMMIT 54B<br><b>ZSL MISS SUMMIT 33F</b><br>ZSL MISS MANDAKO 40D |        |      | KWA FLYF RED MOUNTAIN 16Z<br>HARVIE DAKOTA ROSE 11Z<br>ZSL MR RED MANDAKO 49B<br>ZSL MS RANCHER 43U |                                         |               | MCM MISS I  | ANCHOR D HIGH NOON 247B<br><b>MCM MISS FARRAH FF 10F</b><br>BAR 5 BERTA DA ZURITA |          |              | BLACK GOLD EPIC 14Z<br>ANCHOR D MARTINI 247X<br>BAR 5 SA MALO 419T<br>BAR 5 SA ELKE 453P |             |              |  |
| BW                                                                                            | CE                                                                          | BW     | WW   | YW I                                                                                                | /lilk M                                 | CE MWW        | BW          | CE                                                                                | BW WW    | YW           | Milk                                                                                     | MCE         | MWW          |  |
| 90 lbs.                                                                                       | 5.3                                                                         | 4.7    | 91.8 | 143.5 2                                                                                             | .7.8 2.                                 | 5 73.7        | 97 lbs.     | 6.2                                                                               | 4.2 63.9 | 83.1         | 39.8                                                                                     | 5.2         | 71.8         |  |
|                                                                                               |                                                                             |        |      | consigned by Fi                                                                                     | st Class Cat                            | tle Marketing |             |                                                                                   |          | consigned by | First Cla                                                                                | ss Cattle N | /larketing   |  |