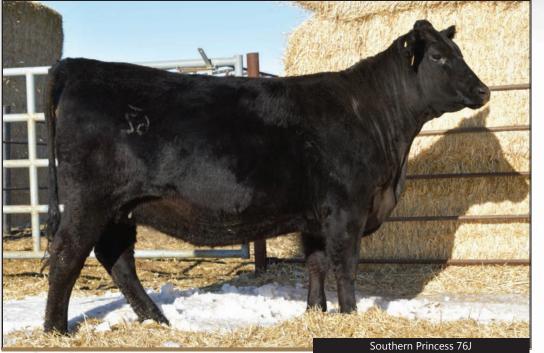

This deep bodied Tonic heifer is representative of many of the tonic females. Deep bodied, long, correct in structure, solid footed. Confirmed bred.

Approximately 60 to 70days on July 29th with a bull calf being the opinion. Serviced naturally to Greenwood Attractive JJP 12J.

Lucas Tonic 654S - Sire

Southern Rosebud Tradition 2J

| <u>‡30</u>                                  | · · · .                                             | 5     | Sc  | outher                                          | n <b>Pr</b> i   | incess             | <b>5</b> 76J | <b>‡</b> 31                     |
|---------------------------------------------|-----------------------------------------------------|-------|-----|-------------------------------------------------|-----------------|--------------------|--------------|---------------------------------|
| BRED PUREB                                  | RED ANGUS                                           | AZH 7 | 6J  | 2232036                                         | JAI             | NUARY 1            | 7, 2021      | BRED PL                         |
| CTS REME<br><b>LUCAS TON</b> I<br>LUCAS LAI |                                                     | 52S   | (   | CONNEAL<br>CTS 7V03 I<br>G A R PRO<br>LUCAS LAI | BELLEM<br>PHET  | ERE MAI            |              | HOFF<br><b>SOUTHI</b><br>SOUT   |
| SOUTHERN                                    | R TOOL 9108<br><b>PRINCESS 20G</b><br>N MAX'S PRINC |       |     | g a r prei<br>Shamroc<br>Southern<br>Kzj princ  | ks beer<br>Maxi | BEE QUEE<br>MUM 30 |              | HA PF<br><b>U2 ROS</b><br>U-2 R |
| BW                                          | ADJ WW                                              | CE    | BW  | WW                                              | YW              | MCE                | Milk         | BW                              |
| 87 lbs.                                     | -                                                   | 0.0   | 3.0 | 64                                              | 120             | 6.0                | 27           | 89 lb                           |

consigned by Southern Angus Farm

Checkers Simmental & Chess Angus Sale

Kicking it old school with Southern Tradition as this heifers sire! Frame and power in a deep bodied fancy wrapper.

Serviced naturally to Greenwood Attractive JJP 12J. Confirmed over 90days July 29th.