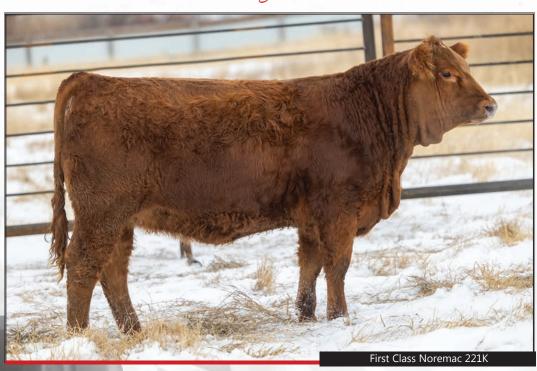

| 15                                                           |       | Fi      | rst Class                                       | Mic                | <b>(ey</b> 211K            | 16         |                                              |      | Firs | t Cla        | iss 🚺                                    | oren                | nac 2          | 221K             |
|--------------------------------------------------------------|-------|---------|-------------------------------------------------|--------------------|----------------------------|------------|----------------------------------------------|------|------|--------------|------------------------------------------|---------------------|----------------|------------------|
| POLLED OPEN 3/4 BL                                           | OOD F | CCC 21: | 1K APPLIED                                      | OR M               | ARCH 28, 2022              | POLLED OPI | EN PUREBRED                                  | FCCC | 221K | APPL         | IED FOF                                  | <mark>R</mark> JANI | JARY 0         | 6, 2022          |
| R PLUS HITMAN 4<br>R PLUS 7286E<br>MISS R PLUS 88X           | 194B  | ł,      | R PLUS RE<br>MISS R PL<br>R PLUS MO<br>MILE WES | JS 79X<br>STEAMY   | 7 8028U                    | WS EPIC E1 | BOARD B80<br><b>52</b><br>STIC Z133          |      |      | WS L<br>GW I | ALL-ARC<br>JTTLE SI<br>RED COJ<br>MOTHEF | STER V<br>AT 099    | V37<br>TS      | 72               |
| S TITLEST 1145<br><b>SPRINGCREEK MICK</b><br>SPRINGCREEK MIC |       |         | RA LINCO<br>S CORA 57<br>HART ALL<br>SPRINGCR   | 2<br>IN W382       |                            | MAF NORE   | REEK LAUNCH<br><b>MAC 219H</b><br>REMAC 178D | 110E |      | SPRI<br>MAF  | NGCREE<br>NGCREE<br>RED RA<br>NOREN      | K BRO<br>MBO 1      | OKE 68<br>.31B | Z                |
| BW ADJ V                                                     | /W CE | BW      | WW YW                                           | Milk               | MCE MWW                    | BW         | ADJ WW                                       | CE   | BW   | WW           | YW                                       | Milk                | MCE            | MWW              |
| 76 lbs                                                       | 10.   | 8 1.6   | 75.4 117.6                                      | 23.0<br>Insigned b | 4.2 60.7<br>9 Norman Klatt | 89 lbs.    | -                                            | 10.3 | 1.4  | 82.4         | 127.3                                    | 31.3<br>signed b    | 4.4<br>9 Norm  | 72.5<br>an Klatt |

First Class Pocahontas 231

**SPRINGCREEK AMANDA 26C** 

BW

SPRINGCREEK AMANDA 159A

ADJ WW

CE BW

231K is most definitely the power female of the group. She is absolutely massive in every way and loaded with volume. Top it off with a tremendous amount of hair, a good foot and smooth front end she is destined for great things. Here's a heifer that will have lots of friends sale day!

Pick of the Herd

KOP CROSBY 137W

YW

ww

SPRINGCREEK AMANDA 54W

Milk

MCE

MWW