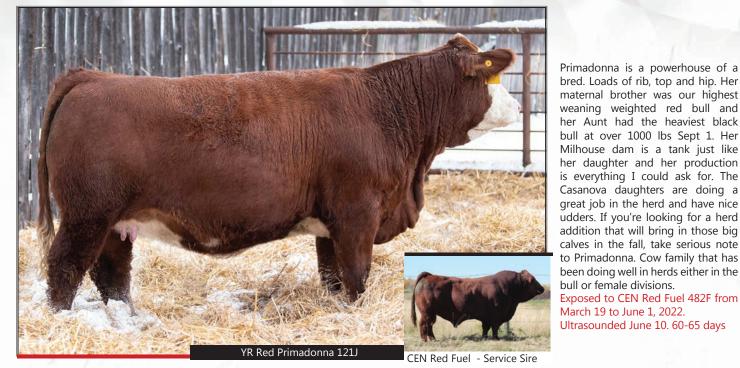

**Bull Calves** 

Cow/Calf Pairs Exposed to CEN Red Fuel 482F from Ultrasounded June 10. 60-65 days

HPR Prin U Proper 144J YR Red Prinadonna 121J 7 6 BGF 121J PG1409844 JANUARY 18, 2021 POLLED BRED PUREBRED HPR 144J BPG1405154 MARCH 25, 2021 SIMMENTAL Bred Heif WHEATLAND PREDATOR 922W SVS CAPTAIN MORGAN 11Z MRL MISS 836W NUG GLOBAL 22B SKORS DREAM 103W MRL RED FORCE 12U **LFE UNLIMITED 401G** LFE POKER FACE 399Z MRL MISS 476U LFE BS STARDOM 601A LFE BS STARDOM 27Z LFE BRING DOWN THE HOUSE **KENCO/MF POWERLINE 204L** FOXY LADY VIOLET SKORS MS COAL PEPPER 174S SKORS TRANSFORMER 212Y **RDD BLACK OCTANE 149W** YR BLK PRIM N PROPER 316A YR KING RANCH 13S YR BLK PRIMADONNA 11L YR RED PRIM N PROPER 30X PROGRESSIVE PRIM N PROPER BW ADJ WW CE MWW 81 lbs. 749 lbs 21.7 59.5 69 44 756 1124 3.9

> Prim n Proper has the complete look. Her extension through her front end leads into a deep full rib and lots of top. Prim has got to be one of the most eye appealing females I have raised, and the close to perfect blaze just adds to her package. Her dam is a moderate framed female that weaned off a bull calf Sept 1 at just shy of 1000 lbs. 144J has the power and performance in her makeup. She is setting down a beautiful udder just like her dams. Prim has a maternal sister that has been doing a great job

at the Willow Creek operation. The Unlimited daughters are set to calve this season and are very impressive in their overall shape and type. 144J is bred to our proven heifer bull CEN Red Fuel 482F.

Exposed to CEN Red Fuel 482F from March 19 to June 10, 2022. Ultrasounded June 10. 60-65 days