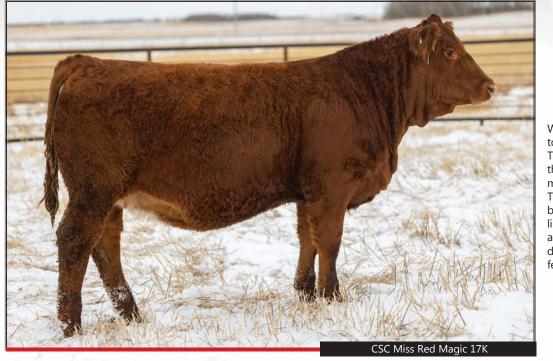

CSC Miss Red Magic 17K

MRL RED WHISKEY 101B

ACS EVERREADY 970W

3D MISS RED NOREMAC 211U

WXR REDPATHS KOSMO 38Z

D BAR C BLACK MAGIC 161X

Milk

30.2

consigned by Corner Stone Cattle Co.

MWW

74.5

MCF

4.6

CSC 17K APPLIED FOR FEBRUARY 08, 2022

SVS RED SARA 92X

SVS SCOUT 25X

YW

130.0

SVS RED SATIN 21Z

We have brought you the best heifer to hit the ground at Corner Stone. This SVS Tycoon daughter checks all the boxes. Long necked, capacious middle, super stout and dark red. This heifer would love the show ring but she is destined to be a donor just like her mother. We are retaining a flush on this female to be done down the road. Shes got foundation female in her veins!