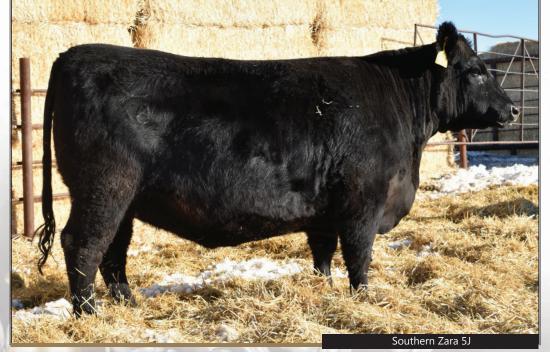

consigned by Hi Diamond Angus

| <u>‡33</u>                                                       |        | Sout                                                                                  | hern Zara 5J                                                            |  |  |  |
|------------------------------------------------------------------|--------|---------------------------------------------------------------------------------------|-------------------------------------------------------------------------|--|--|--|
| BRED PUREBRED ANGUS                                              | AZH 5J | 2223818                                                                               | JANUARY 04, 2021                                                        |  |  |  |
| BARSTOW CASH<br>BARSTOW BANKROLL B73<br>BARSTOW MISS DIANNA Z25  |        | SITZ DASH 10277<br>BARSTOW QUEEN W16<br>CAR EFFICIENT 534<br>BARSTOW MISS DIANNA X128 |                                                                         |  |  |  |
| FLYING V SENTINEL PRIN<br>SOUTHERN ZARA 26G<br>SOUTHERN ZARA 26Z | 1E 63D | FLYING V N<br>SOUTHERN                                                                | PEN RANGE 2279<br>MISS PRIDE 95Z<br>CASH STABILIZER 14U<br>ND ZARA 2027 |  |  |  |

| BW      | ADJ WW | CE  | BW  | WW          | YW      | MCE      | Milk    |
|---------|--------|-----|-----|-------------|---------|----------|---------|
| 68 lbs. | -      | 7.0 | 0.1 | 64          | 121     | 9.0      | 25      |
|         |        |     |     | consigned l | M South | ern Angu | is Farm |

This is a powerful soggy heifer that can be bred a number of ways and still be profitable. You simply can't make a mistake with one like her! Serviced naturally to Greenwood Attractive JJP 12J. Opinion is a heifer calf. Confirmed 60 to 70 days on July 29th