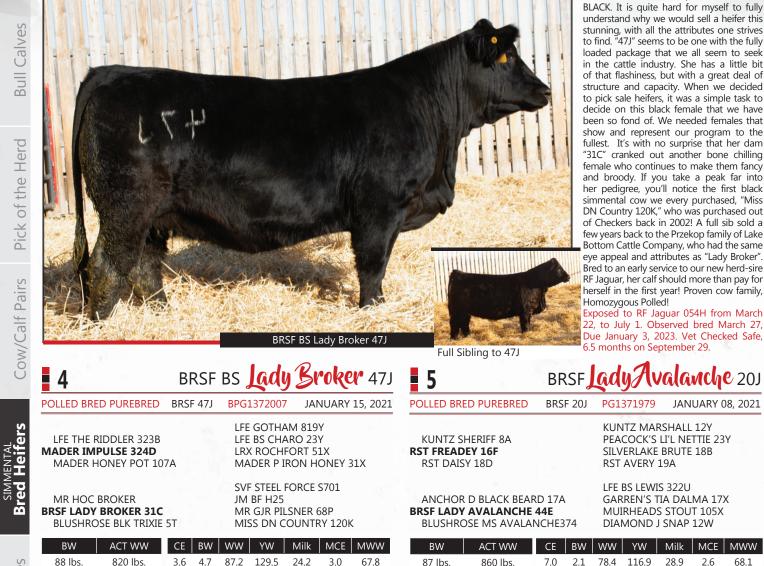

0

the

Herd

Cow/Calf Pairs

Bull

60.9

consigned by Blushrose Simmental Farm

HOMOZYGOUS POLLED. I'm not too sure if I'll be able to find a heifer to replace "20J" very easily! She is a beautiful female that I would classify as "Purdy," and has an abundance of qualities that will stop you in your tracks. Dark red, as broody as you can build them, and likely will outproduce anyone in the "Avalanche" cow family if I would have to guess. She's moderate framed, big ribbed female, that has the potential to make those big-time bull calves or front-end replacement females. She will be the first female to sell from our proven herd sire, "RST Freadey," who has surpassed all expectations that we had of him. "20J" quickly rose to be the best red heifer from start to finish and her full sib fits the part just as well at home in the bull pen. Big time production female from the top of the pen at blush, that is sure to drop a gorgeous utter! A female who you can build a herd around, and wish you had 100 of! Bred to our IPU Bentley son from Ranciers, let her go to work!

consigned by Blushrose Simmental Farm

68.1

HOMOZYGOUS POLLED, HETEROZYGOUS

Exposed to RF Jaguar 054H from March 22, to July 1. Vet Checked Safe, 5 months on September 29. Due Early

Checkers Simmental & Chess Angus Sale