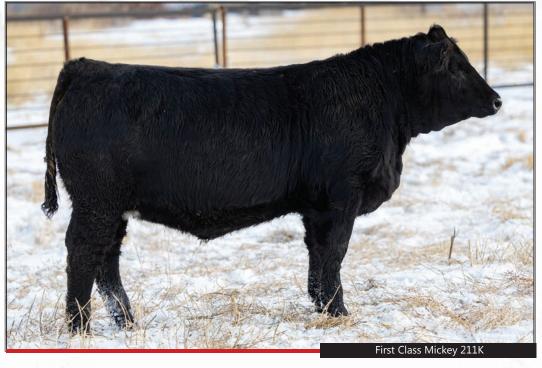

HPR Red Jackie 231K

Checkers Simmental & Chess Angus Sale

13

SIMMENTAL Heifer Calves

frozen genetics

211K is younger but very powerful 3/4 blood heifer that came in dam from the meadow acres dispersal. Just an end of March baby, she could be the highest weight per day of age calf in the entire offering. She has a tremendous amount of depth and thickness, and with the new change to the pedigrees coming up she will raise you the purebred bulls you're looking for.

| 15                                                           |       | Fi      | rst Class                                       | Mic                | <b>(ey</b> 211K            | 16         |                                              |      | Firs | t Cla        | iss 🚺                                    | oren                | nac 2          | 221K             |
|--------------------------------------------------------------|-------|---------|-------------------------------------------------|--------------------|----------------------------|------------|----------------------------------------------|------|------|--------------|------------------------------------------|---------------------|----------------|------------------|
| POLLED OPEN 3/4 BL                                           | OOD F | CCC 21: | 1K APPLIED                                      | OR M               | ARCH 28, 2022              | POLLED OPI | EN PUREBRED                                  | FCCC | 221K | APPL         | IED FOF                                  | <mark>R</mark> JANI | JARY 0         | 6, 2022          |
| R PLUS HITMAN 4<br>R PLUS 7286E<br>MISS R PLUS 88X           | 194B  | ł,      | R PLUS RE<br>MISS R PL<br>R PLUS MO<br>MILE WES | JS 79X<br>STEAMY   | 7 8028U                    | WS EPIC E1 | BOARD B80<br><b>52</b><br>STIC Z133          |      |      | WS L<br>GW I | ALL-ARC<br>JTTLE SI<br>RED COJ<br>MOTHEF | STER V<br>AT 099    | V37<br>TS      | 72               |
| S TITLEST 1145<br><b>SPRINGCREEK MICK</b><br>SPRINGCREEK MIC |       |         | RA LINCO<br>S CORA 57<br>HART ALL<br>SPRINGCR   | 2<br>IN W382       |                            | MAF NORE   | REEK LAUNCH<br><b>MAC 219H</b><br>REMAC 178D | 110E |      | SPRI<br>MAF  | NGCREE<br>NGCREE<br>RED RA<br>NOREN      | K BRO<br>MBO 1      | OKE 68<br>.31B | Z                |
| BW ADJ V                                                     | /W CE | BW      | WW YW                                           | Milk               | MCE MWW                    | BW         | ADJ WW                                       | CE   | BW   | WW           | YW                                       | Milk                | MCE            | MWW              |
| 76 lbs                                                       | 10.   | 8 1.6   | 75.4 117.6                                      | 23.0<br>Insigned b | 4.2 60.7<br>9 Norman Klatt | 89 lbs.    | -                                            | 10.3 | 1.4  | 82.4         | 127.3                                    | 31.3<br>signed b    | 4.4<br>9 Norm  | 72.5<br>an Klatt |

Here is a really well made, fancy type of heifer sired by Epic. This female is put together almost perfectly! She's got the top and belly that we need but is also perfect footed and really nice in her front end. If looking for a show prospect look no further.