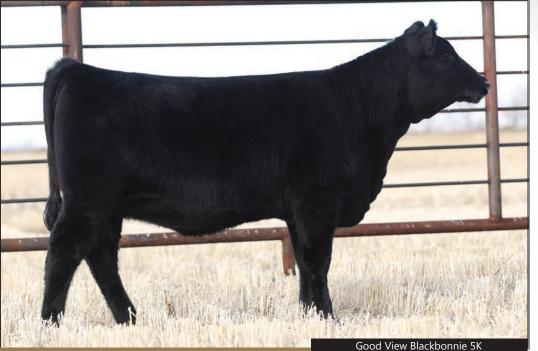

Firebrand 6068 - Sire

| 534 Good View Blackb                                                                                                                                          | onnie sk 🏌                   | 35                                                                     |          | Good Vie                                              |                   | 10K        |
|---------------------------------------------------------------------------------------------------------------------------------------------------------------|------------------------------|------------------------------------------------------------------------|----------|-------------------------------------------------------|-------------------|------------|
| OPEN PUREBRED ANGUS KJMF 5K 2263184 FEBRU                                                                                                                     | ARY 28, 2022 OP              | PEN PUREBRED ANGUS                                                     | KJMF 10K | 2263163                                               | MARCH 1           | 5, 2022    |
| BROOKING BANK NOTE 4040CONNEALY EARNAIBROOKING FIREBRAND 6068E A ROSE 918BROOKING ANNIE K 390SOO LINE ANNIE K                                                 | T 0136 BA                    | HF WALK AWAY JOE 139F<br>AR-E-L HAMMERTIME 95<br>BAR-E-L MAGNOLIA 117F | н        | HA COWBOY<br>HF ROSEBUD<br>HF G-MAN 29<br>BAR-E-L MAC | 246Z<br>9B        |            |
| S A V CAMARO 927<br>LILAC LANE SAVC FERRARI 2Z'12<br>LILAC LANE SAVC FERRARI 2Z'12<br>GOOD VIEW BLACKBONNIE 9F<br>GOOD VIEW BLACKBONNIE 3D<br>GOOD VIEW BLACK | A 01'10<br>E 3908A <b>DI</b> | BROOKING BANK NOTE 4<br>AMOND T PRIDE 1665 -<br>XO CROWFOOT B PRIDE 2  | JSTN40B  | CONNEALY E<br>E A ROSE 918<br>XO CROWFO<br>XO CROWFO  | )<br>OT JOKER 881 | 4U         |
| BW         ACT WW         CE         BW         WW         YW           94 lbs.         592 lbs.         -2.0         5.1         54         90               | MCE Milk                     | BW         ACT WW           88 lbs.         538 lbs.                   | CE BV    |                                                       | YW MCE<br>83 1.0  | Milk<br>18 |

consigned by Good View Angus

Checkers Simmental & Chess Angus Sale

Bank Note 4040 - Grand Sire

Milk 18 consigned by Good View Angus ANGUS

ves

Goodview Pride 10K is exactly what we dreamt of and hoped for when we introduced her dam into our herd. Stamped with a deep rib and wide back, that is founded by her dam's sire, and arguably the most well-known Brooking Bull, Banknote 4040 him self, we felt that if length of spine could be added it would be a breeding for the ages. With Bar-E-L Hammertime 95H making his entrance into our herd in 2022, the results and expectations were immediately noted.

The pairing speaks for itself when you see this heifer from any angle, and standout out with a elegant front end and neck extension. 10K possesses a calm mind set and showcases herself with a confident and smooth stride. Females like this that are backed by proven and historical genetics are the kind one can build their herd from. Its because of this that we felt it hard to allow for this offering but are proud to showcase our own herd and efforts to the Angus community knowing she will have an immediate impact on anyone's herd she finds.