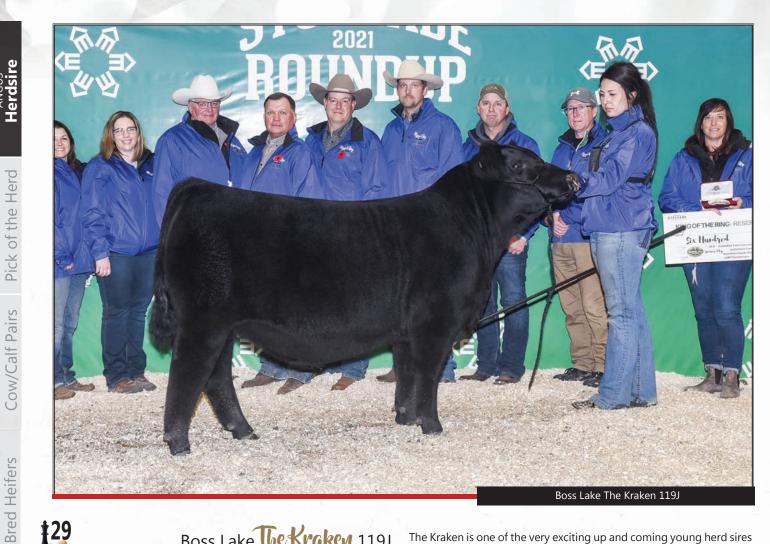

This will be the last semen to sell for the 2023 breeding season.

A: 5 units B: 5 units C: 5 units D: 5 units

| Boss Lake | The Kraken | 119J |
|-----------|------------|------|
|           | •          | _    |

The Kraken is one of the very exciting up and coming young herd sires in the Black Angus breed. He had a very successful show career and was a many time division champion at shows all across the country. He is incredibly stout and big middled but still exhibits that smooth, long front end with a very pleasing head. He can get out and move flawlessly and stands atop a perfectly made foot. His dam needs no introduction in the Black Angus breed as she is the dam of the great Boss Lake Bonafide 722E who is doing great things in the Lewis Farms, Miller Wilson Angus and Boss Lake Genetics herds respectively. Being sired by the great S A V President he is as royally bred as they come.